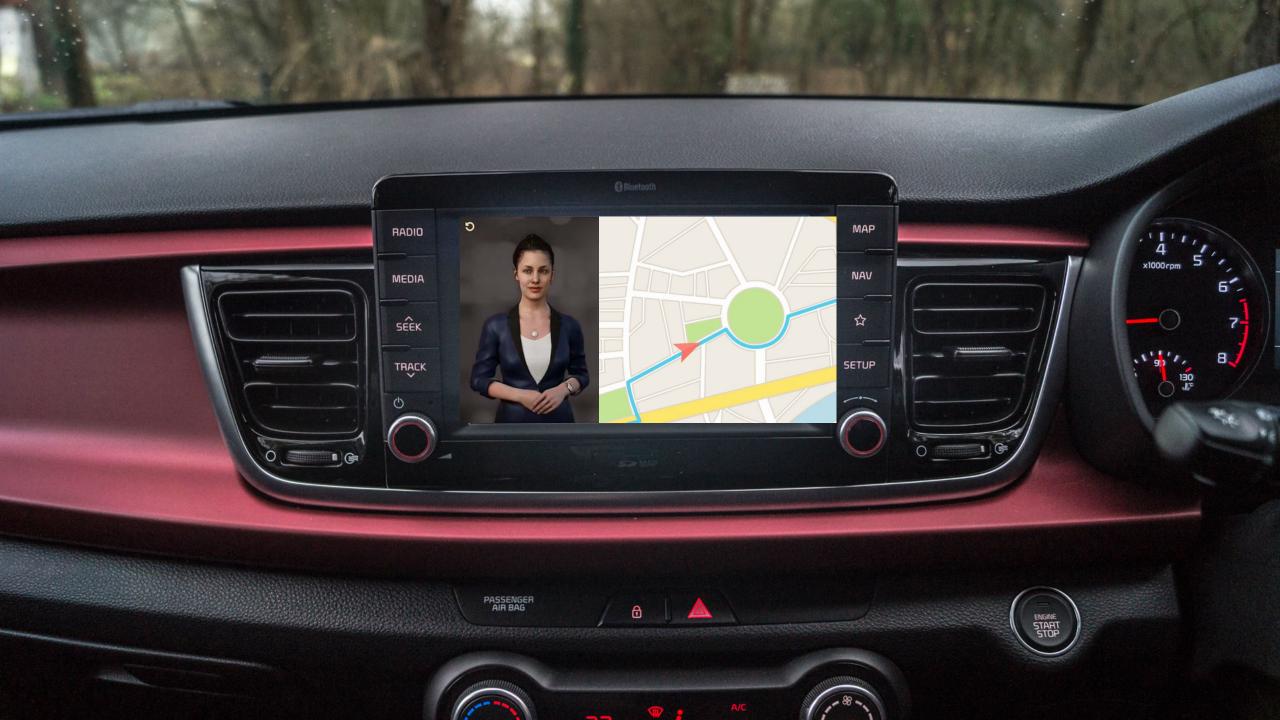

# Meet Mia...

# one of the worlds first **Digital Humans**created for Kia Motors

#### Usecases are broad and wide

iteligence