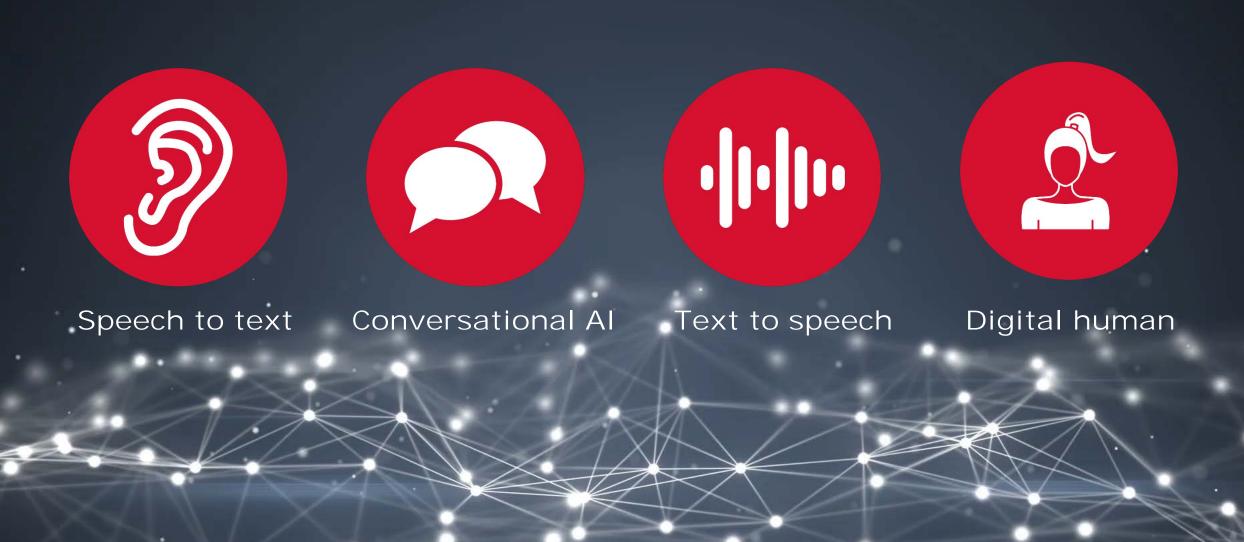

# Meet Mia...

# one of the worlds first **Digital Humans**created for Kia Motors